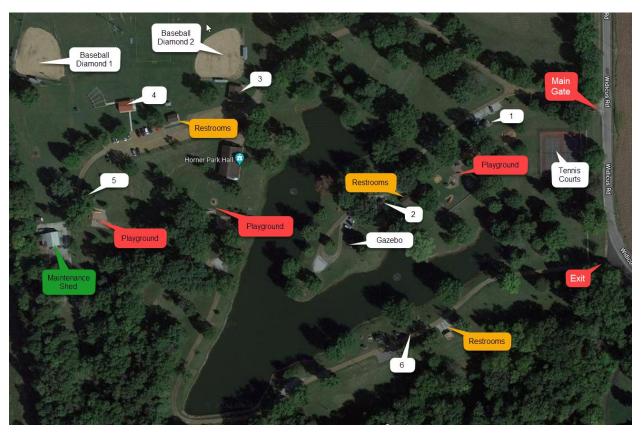

## Horner Recreational Park Facilities Map

| Pavilions                                                                                                       | Restrooms                                            |
|-----------------------------------------------------------------------------------------------------------------|------------------------------------------------------|
| 1. Tennis Court Pavilion                                                                                        | A. Kiddie Coral Restrooms (on point)                 |
| 2. Kiddie Coral Pavilion                                                                                        | B. Ball Diamond Restrooms                            |
| 3. Park Hall Pavilion (Large)                                                                                   | C. Southside Restrooms                               |
| 4. Gun Club Pavilion (Large)                                                                                    |                                                      |
| 5. Sportsmen's Pavilion                                                                                         |                                                      |
| 6. Southside Pavilion                                                                                           |                                                      |
| Baseball Diamonds                                                                                               | Playgrounds                                          |
| 1. West Diamond (larger)                                                                                        | 1. Kiddie Coral – on the Point                       |
| 2. East Diamond                                                                                                 | <ol><li>Park Hall Playground – Behind Hall</li></ol> |
|                                                                                                                 | <ol><li>West End Playground – Next to</li></ol>      |
| Disk Golf Course – 9 Holes                                                                                      | Pavilion #5 (Across from Maintenance                 |
| Throughout the park – mostly in woods                                                                           | Shed.)                                               |
| Tennis/PickleBall Courts                                                                                        | Gazebo – On the Point                                |
| 2 PickleBall Courts                                                                                             |                                                      |
| 1 Tennis Court                                                                                                  | Park Hall – Located at the entrance to the large     |
|                                                                                                                 | parking lot.                                         |
| Park facilities such as the pavilions can be reserved for a fee. If a facility is not reserved, it is then on a |                                                      |
| first-come-first-served basis. The Park Hall is on a rental basis. View the information about the Park          |                                                      |
| Hall at <a href="https://hornerparkdistrict.org/hall-rental/">https://hornerparkdistrict.org/hall-rental/</a> . |                                                      |